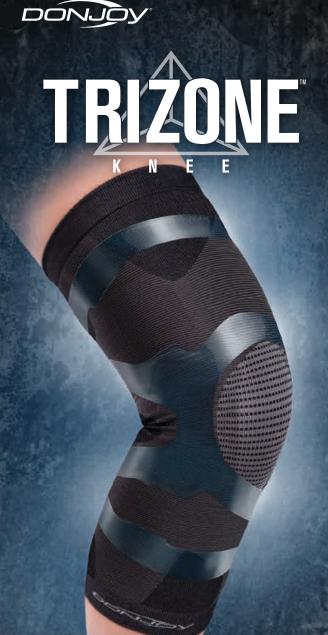

### TriZone Technology for **3** Zones of Performance

Directional, wicking fibers provide Compression, Comfort and Cooling.

- DonJoy combined two advanced materials—compression knit and silicone—to create a lightweight, low-profile knee sleeve that delivers high-performance targeted pain relief.
- TriZone Knee combines the benefits of kinesio taping and compression into one fast application.

## • Triathlon • Running Tennis

Carbonized

is all-natural and antimicrobial

delivers a customized fit and targeted knee pain relief

Silicone reinforced knit for dynamic structure to reinforce bamboo for cooling compression zones

Zoned compression