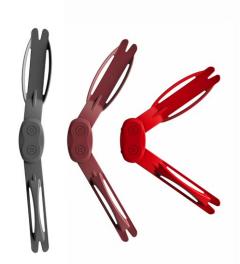

# Stabilax™

Stabilax - DonJoy's new elastic knitted knee brace - offers a combination of features to help address a broad range of indications.

Besides the benefits of the elastic compression, Stabilax also offers a **unique modular concept**: its removable polycentric hinges allow the patients to adapt the degree of stability during the various stages of the rehabilitation process. Lightweight and low profile, Stabilax can be easily be used during daily or sports activities.

### Modular Concept

The removable polycentric hinges allow the patient to adapt the level of support required during the various phases of the rehabilitation process

- In the first stages post-trauma or post-op, using the brace with the hinges will increase the level of support and stabilisation
- In later stages, the hinges can be removed when less support is required and compression is mostly needed