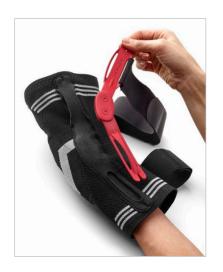

### Modular Concept

The removable polycentric hinges allow the patient to adapt the level of support required during the various phases of the rehabilitation process

- In the first stages post-trauma or post-op, using the brace with the hinges will increase the level of support and stabilisation
- In later stages, the hinges can be removed when less support is required and compression is mostly needed