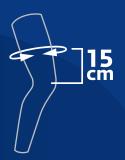

## Stabilax™

| SIZING INFORMATION |            |             |
|--------------------|------------|-------------|
| Part Numbers       | Size       |             |
| 82-0012-1          | 35 – 38 cm | 13 ½" - 15" |
| 82-0012-2          | 38 – 42 cm | 15" – 16 ½" |
| 82-0012-3          | 42 – 46 cm | 16 ½" – 18" |
| 82-0012-4          | 46 – 49 cm | 18" – 19 ¼" |
| 82-0012-5          | 49 – 53 cm | 19 ¼" – 21" |
| 82-0012-6          | 53 – 57 cm | 21" – 22 ½" |