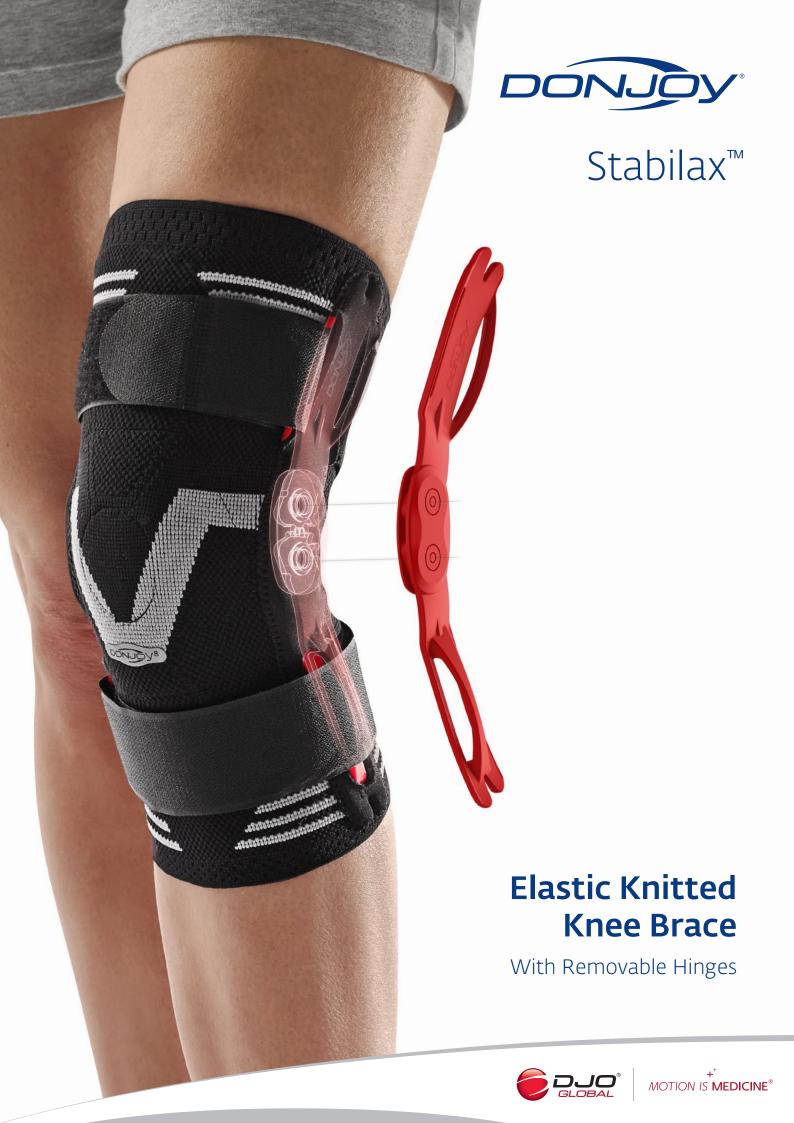

# Stabilax™

Stabilax - DonJoy's new elastic knitted knee brace - offers a combination of features to help address a broad range of indications.

Besides the benefits of the elastic compression, Stabilax also offers a **unique modular concept**: its removable polycentric hinges allow the patients to adapt the degree of stability during the various stages of the rehabilitation process. Lightweight and low profile, Stabilax can be easily be used during daily or sports activities.

### Modular Concept

The removable polycentric hinges allow the patient to adapt the level of support required during the various phases of the rehabilitation process

- In the first stages post-trauma or post-op, using the brace with the hinges will increase the level of support and stabilisation
- In later stages, the hinges can be removed when less support is required and compression is mostly needed