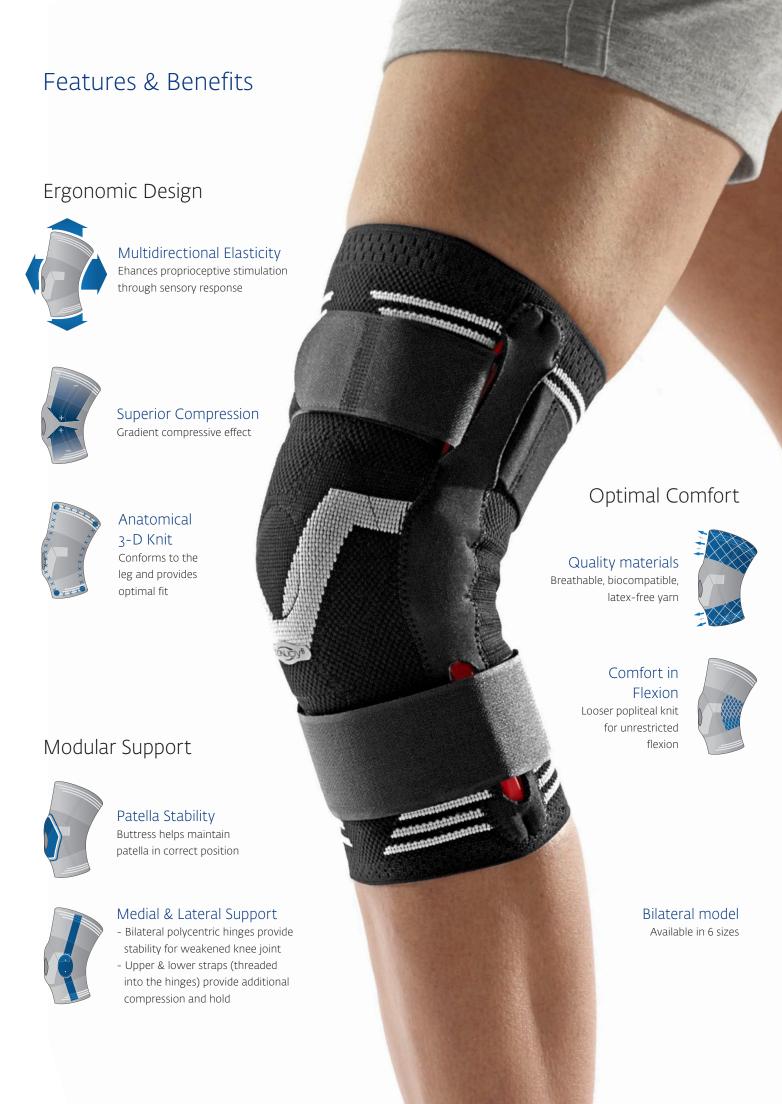

# Stabilax™

Stabilax - DonJoy's new elastic knitted knee brace - offers a combination of features to help address a broad range of indications.

Besides the benefits of the elastic compression, Stabilax also offers a **unique modular concept**: its removable polycentric hinges allow the patients to adapt the degree of stability during the various stages of the rehabilitation process. Lightweight and low profile, Stabilax can be easily be used during daily or sports activities.

## Therapeutic Benefits

- Pain relief The compressive effect of the elastic knit helps reduce swelling and helps alleviate pain
- **Stabilisation** Bilateral hinges support the unstable knee joint, helping the patient regain confidence and mobility

### Modular Concept

The removable polycentric hinges allow the patient to adapt the level of support required during the various phases of the rehabilitation process

- In the first stages post-trauma or post-op, using the brace with the hinges will increase the level of support and stabilisation
- In later stages, the hinges can be removed when less support is required and compression is mostly needed