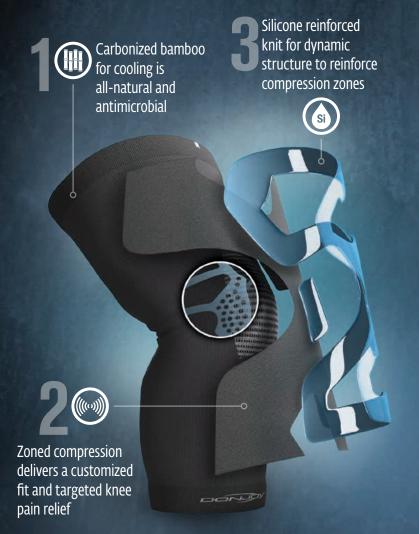

SILICONE REINFORCED COMPRESSION TARGETS KNEE PAIN

## TriZone Technology for 3 Zones of Performance

Directional, wicking fibers provide Compression, Comfort and Cooling.

Prescribe specific compression for ultra-low profile pain relief during and after moderate to high activity. TriZone delivers the benefits of kinesio taping and compression in one high performance, comfortable solution.

## High-Tech Design

DonJoy combined two advanced materials—compression knit and silicone—to create a lightweight, low-profile knee sleeve that gives patients a comfortable, effective knee pain solution.