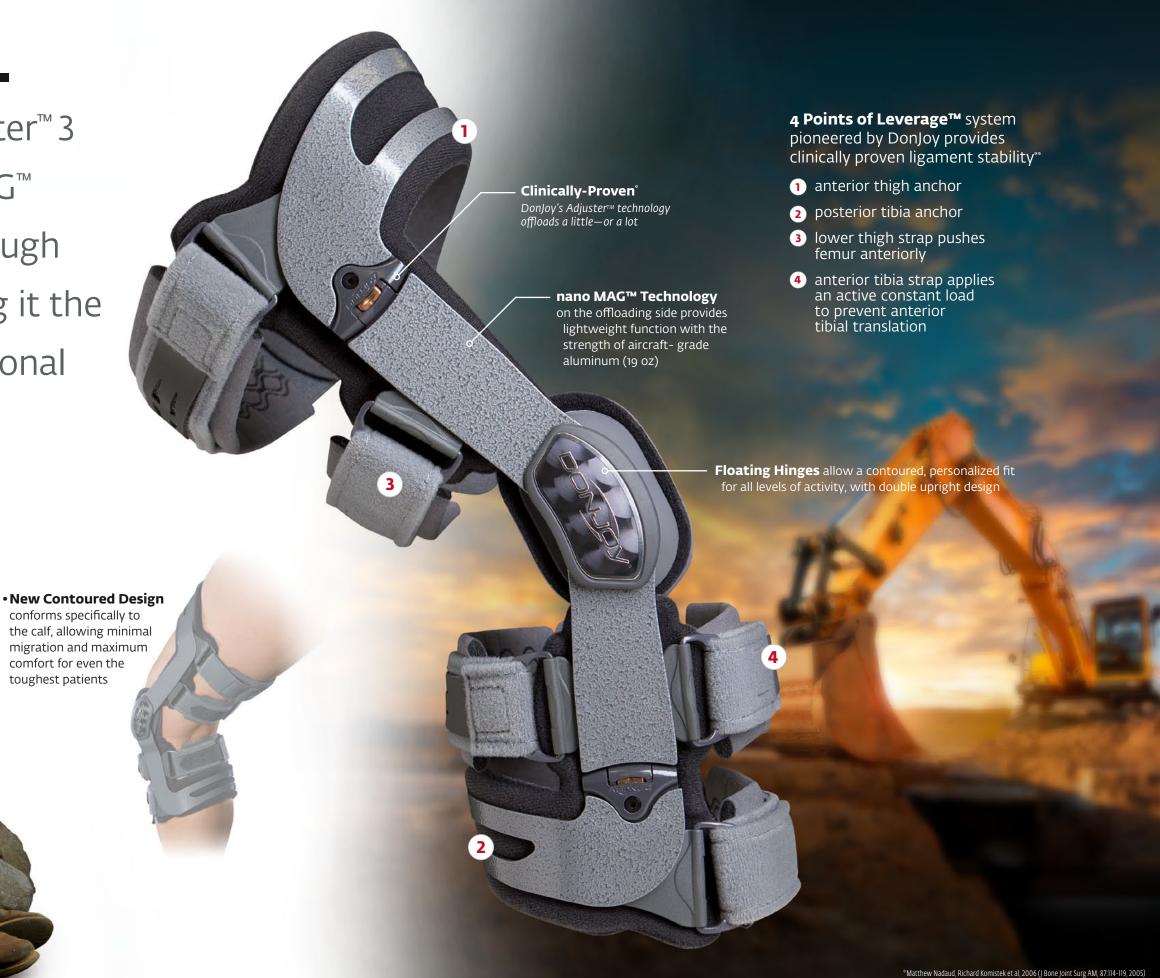

# Mighty. Tough.

The improved OA Adjuster™ 3 is powered by nano MAG™ and reinforced with a tough aluminum frame making it the most durable and functional DonJoy OA knee brace.

\*\*Fleming, Beynnon, et al 2000 (Am J Sports Med. 2000;28:815-824.)