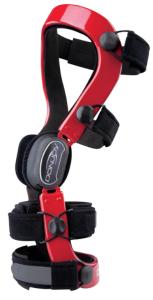

# **DEFIANCE III**°

**CUSTOM KNEE LIGAMENT BRACE** 

#### **Features & Benefits**

- Clinically-proven 4-Points-of-Leverage System™
- Custom fabricated
- Strong, lightweight carbon composite frame
- Swooping Thigh Cuff for inner thigh clearance and bilateral brace use
- Custom Graphics Kit (FemaleFource only)
- FemaleFource™ only offered with FourcePoint™ hinge
- Lifetime warranty on frame and hinges
- 24 hour turnaround time

# **Customize Your Needs.**

The Defiance III° represents DonJoy's flagship custom knee ligament brace, offering a perfect fit for extreme, water, contact, and non-contact sports.