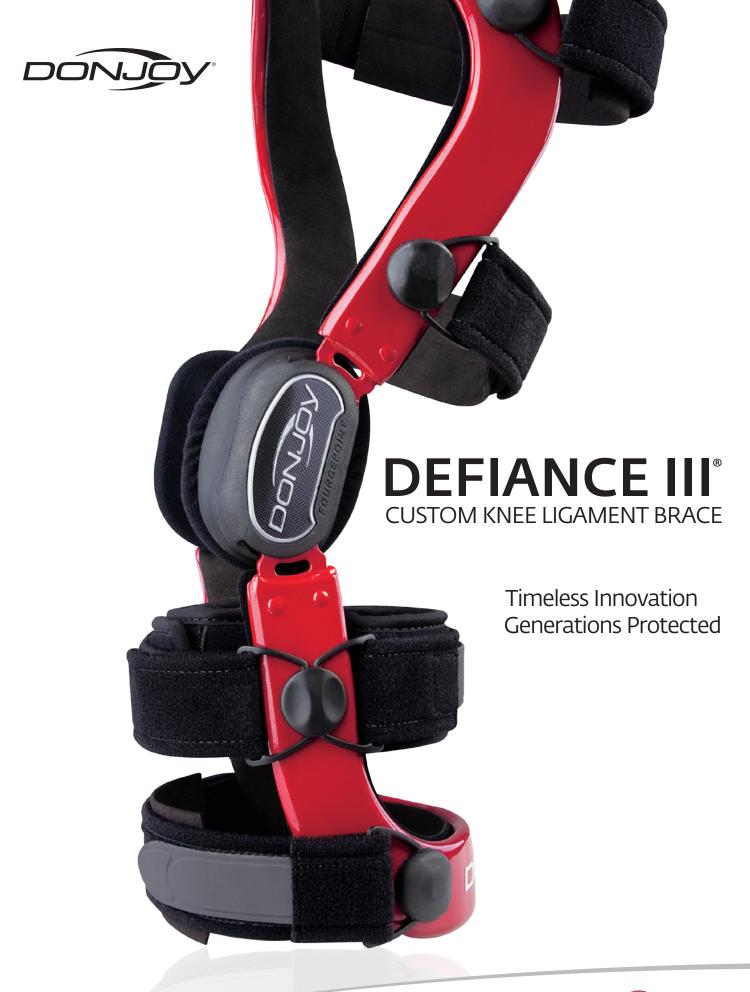

# **DEFIANCE III**°

**CUSTOM KNEE LIGAMENT BRACE** 

# **Customize Your Needs.**

The Defiance III° represents DonJoy's flagship custom knee ligament brace, offering a perfect fit for extreme, water, contact, and non-contact sports.

#### **Features & Benefits**

- Clinically-proven 4-Points-of-Leverage System™
- Custom fabricated
- Strong, lightweight carbon composite frame
- Swooping Thigh Cuff for inner thigh clearance and bilateral brace use
- Custom Graphics Kit (FemaleFource only)
- FemaleFource™ only offered with FourcePoint™ hinge
- Lifetime warranty on frame and hinges
- 24 hour turnaround time